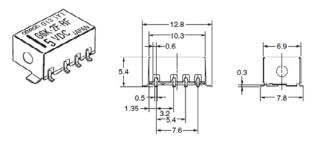

Surface-mounting High-frequency Relay
Model G6K(U)-2F-RF(-S, -T)-[]
No Recommended Replacement
No Recommended Replacement
No Recommended Replacement

Recommended Replacement