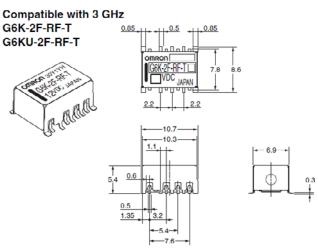

Surface-mounting High-frequency Relay
Model G6K(U)-2F-RF(-S, -T)-[]
No Recommended Replacement
No Recommended Replacement
No Recommended Replacement

Recommended Replacement

| Recommended replacement Model | Body<br>Color | Dimen<br>-sions | Wire connection | Mounting<br>Dimensions | Operation ratings | Operation methods |
|-------------------------------|---------------|-----------------|-----------------|------------------------|-------------------|-------------------|
| G6K(U)-2F-RF(-S, -T)-[]       |               |                 |                 |                        | <br>              |                   |