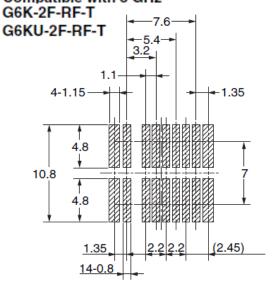

Surface-mounting High-frequency Relay
Model G6K(U)-2F-RF(-S, -T)-[]
No Recommended Replacement
No Recommended Replacement
No Recommended Replacement

Recommended Replacement

#### [ Caution on recommended replacement ]

There are some differences (Dimensions, Pin layout, Contact form, Ratings, Characteristics). Therefore, please re-evaluate adequacy with applications.

[ Difference from discontinued product ]

| Recommended replacement Model | Body<br>Color | Dimen<br>-sions | Wire connection | Mounting<br>Dimensions | Operation ratings | Operation methods |
|-------------------------------|---------------|-----------------|-----------------|------------------------|-------------------|-------------------|
| G6K(U)-2F-RF(-S, -T)-[]       |               |                 |                 |                        | <br>              |                   |