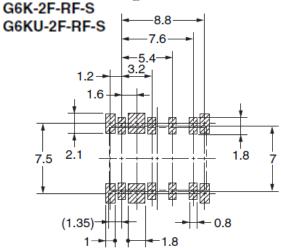

Surface-mounting High-frequency Relay
Model G6K(U)-2F-RF(-S, -T)-[]
No Recommended Replacement
No Recommended Replacement
No Recommended Replacement

Recommended Replacement

#### [ Caution on recommended replacement ]

There are some differences (Dimensions, Pin layout, Contact form, Ratings, Characteristics). Therefore, please re-evaluate adequacy with applications.

[ Difference from discontinued product ]

| Recommended replacement Model | Body<br>Color | Dimen<br>-sions | Wire connection | Mounting<br>Dimensions | Operation ratings | Operation methods |
|-------------------------------|---------------|-----------------|-----------------|------------------------|-------------------|-------------------|
| G6K(U)-2F-RF(-S, -T)-[]       |               |                 |                 |                        | <br>              |                   |