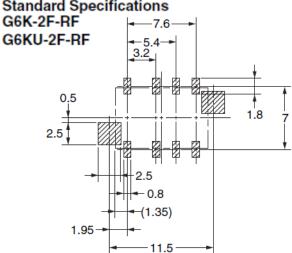

Surface-mounting High-frequency Relay
Model G6K(U)-2F-RF(-S, -T)-[]
No Recommended Replacement
No Recommended Replacement
No Recommended Replacement

Recommended Replacement

#### [ Caution on recommended replacement ]

There are some differences (Dimensions, Pin layout, Contact form, Ratings, Characteristics). Therefore, please re-evaluate adequacy with applications.

[ Difference from discontinued product ]