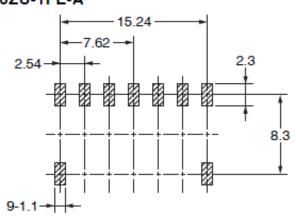

#### **Product Discontinuation**

Surface-mounting High-frequency Relay

Model G6Z(U)-1F[] (50  $\Omega$ ) Model G6Z(U)-1F[] (75  $\Omega$ ) Model G6Z(U)-1P[] (PCB terminal) Model G6ZK-[] (2 coil latching)

#### [ Caution on recommended replacement ]

There are some differences (Dimensions, Pin layout, Contact form, Ratings, Characteristics). Therefore, please re-evaluate adequacy with applications.

[ Difference from discontinued product ]