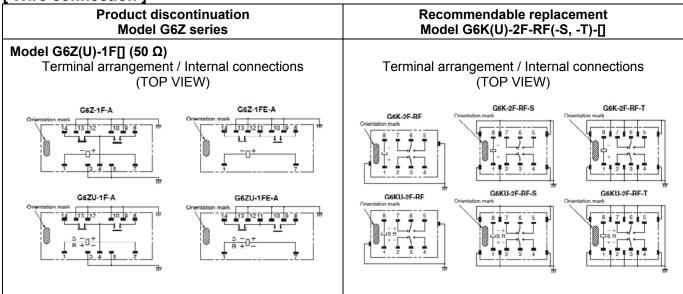

#### **Product Discontinuation**

Surface-mounting High-frequency Relay

Model G6Z(U)-1F[] (50  $\Omega$ ) Model G6Z(U)-1F[] (75  $\Omega$ ) Model G6Z(U)-1P[] (PCB terminal) Model G6ZK-[] (2 coil latching)

Surface-mounting High-frequency Relay
Model G6K(U)-2F-RF(-S, -T)-[]
No Recommended Replacement
No Recommended Replacement
No Recommended Replacement

Recommended Replacement

#### [ Caution on recommended replacement ]

There are some differences (Dimensions, Pin layout, Contact form, Ratings, Characteristics). Therefore, please re-evaluate adequacy with applications.

[ Difference from discontinued product ]