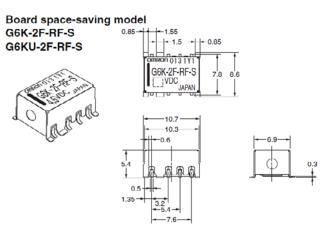

Surface-mounting High-frequency Relay
Model G6K(U)-2F-RF(-S, -T)-[]
No Recommended Replacement
No Recommended Replacement
No Recommended Replacement

Recommended Replacement